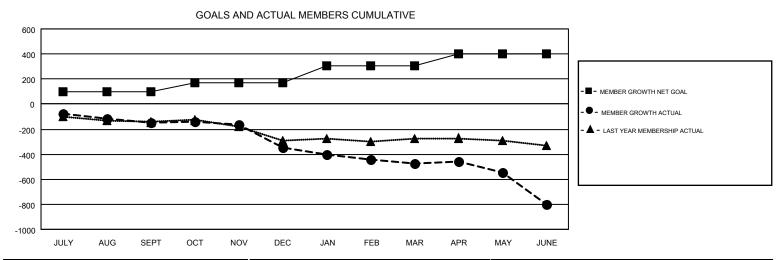

## GMT MONTHLY MEMBERSHIP PROGRESS REPORT

Results as of: 6/30/2018

Multiple District 1

GMT: STEVE ANTON

**LOCATION: ILLINOIS** 

GMT CA 1

| Clubs                 |               |           |               | Members               |                           |                         |                                                    |  |
|-----------------------|---------------|-----------|---------------|-----------------------|---------------------------|-------------------------|----------------------------------------------------|--|
| RESULTS FOR 2017-2018 |               |           |               | RESULTS FOR 2017-2018 |                           |                         |                                                    |  |
| QUARTER               | NEW CLUB GOAL | NEW CLUBS | DROPPED CLUBS | QUARTER               | MEMBER GROWTH NET<br>GOAL | MEMBER GROWTH<br>ACTUAL | DROPPED<br>MEMBERS ACTUAL<br>(including transfers) |  |
| JULY/AUG/SEPT         | 2             | 1         | 3             | JULY/AUG/SEPT         | 102                       | 271                     | 388                                                |  |
| OCT/NOV/DEC           | 3             | 1         | 10            | OCT/NOV/DEC           | 67                        | 278                     | 451                                                |  |
| JAN/FEB/MAR           | 3             | 0         | 0             | JAN/FEB/MAR           | 133                       | 307                     | 407                                                |  |
| APR/MAY/JUNE          | 4             | 3         | 9             | APR/MAY/JUNE          | 99                        | 520                     | 795                                                |  |