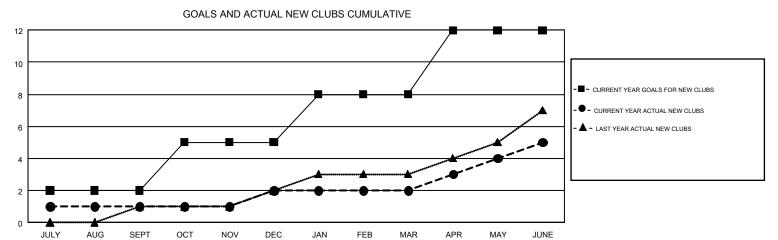

## GMT MONTHLY MEMBERSHIP PROGRESS REPORT

Results as of: 6/30/2018

Multiple District 1

GMT: STEVE ANTON

**LOCATION: ILLINOIS** 

GMT CA 1

| Clubs                 |               |           |               | Members               |                           |                         |                                                    |  |
|-----------------------|---------------|-----------|---------------|-----------------------|---------------------------|-------------------------|----------------------------------------------------|--|
| RESULTS FOR 2017-2018 |               |           |               | RESULTS FOR 2017-2018 |                           |                         |                                                    |  |
| QUARTER               | NEW CLUB GOAL | NEW CLUBS | DROPPED CLUBS | QUARTER               | MEMBER GROWTH NET<br>GOAL | MEMBER GROWTH<br>ACTUAL | DROPPED<br>MEMBERS ACTUAL<br>(including transfers) |  |
| JULY/AUG/SEPT         | 2             | 1         | 3             | JULY/AUG/SEPT         | 102                       | 271                     | 388                                                |  |
| OCT/NOV/DEC           | 3             | 1         | 10            | OCT/NOV/DEC           | 67                        | 278                     | 451                                                |  |
| JAN/FEB/MAR           | 3             | 0         | 0             | JAN/FEB/MAR           | 133                       | 307                     | 407                                                |  |
| APR/MAY/JUNE          | 4             | 3         | 9             | APR/MAY/JUNE          | 99                        | 520                     | 795                                                |  |